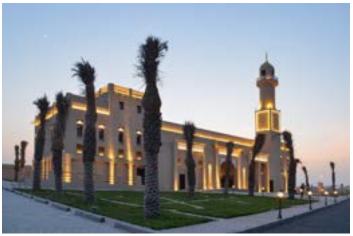

#### Mosque

Lusail mosque Location: Lusail - Qatar

Plot Area: 2337sqm Built Up Area: 2168sqm Year Of Design: 2021 Status: Tendering

In Lusail's residential Khuzama district, this project involves the construction of a mosque designed to accommodate 700 worshippers. Our services cover full architectural design, engineering, and on-site supervision. Combining contemporary functionality with timeless architectural elements, the mosque embodies a harmonious fusion of modern and traditional aesthetics. Committed to sustainability, the project adheres to GSAS requirements, achieving a commendable 2-star rating. The aim is to create a sacred space that resonates with the community, enriching the cultural landscape of Lusail and fostering spiritual connection.