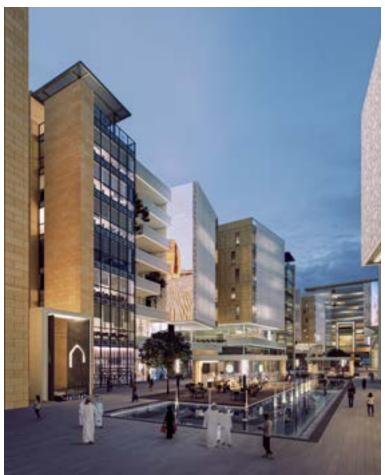

#### Business Park

Plot Area: 111812 sqm Built Up Area: 485000 sqm Year Of Design: 2023 Status: Competition

Business Park Project - a unique development where office spaces, residential buildings, and a lively shopping boulevard come together. At the center of this community is the boulevard, filled restaurants, outdoor kiosks, and various retail shops. This area is also an open-air museum, displaying the rich heritage region's through its landscape design. Water features throughout the boulevard honor the historic stream that once flowed here, adding a peaceful touch. The Business Park Project is not just a place to work and live; it's a vibrant community where history and modern life blend seamlessly. Join us and be part of this exciting destination where every corner has a story to tell.