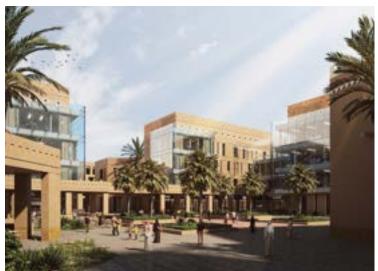

#### Business Park

Plot Area: 111812 sqm Built Up Area: 485000 sqm Year Of Design: 2023 Status: Competition

Business Park Project - a unique development where office spaces, residential buildings, and a lively shopping boulevard come together. At the center of this community is the boulevard, filled restaurants, outdoor kiosks, and various retail shops. This area is also an open-air museum, displaying the rich heritage region's through its landscape design. Water features throughout the boulevard honor the historic stream that once flowed here, adding a peaceful touch. The Business Park Project is not just a place to work and live; it's a vibrant community where history and modern life blend seamlessly. Join us and be part of this exciting destination where every corner has a story to tell.

Location: Riyadh - Saudi Arabia

#### **Business Park**

Location: Riyadh – Saudi Arabia

Plot Area: 111812 sqm

Built Up Area: 485000 sqm

Year Of Design: 2023

Status: Competition