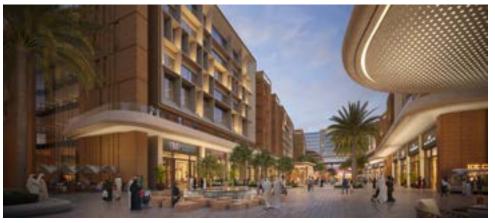

#### Business Park

Plot Area: 111812 sqm Built Up Area: 485000 sqm Year Of Design: 2023 Status: Competition

Business Park Project - a unique development where office spaces, residential buildings, and a lively shopping boulevard come together. At the center of this community is the boulevard, filled restaurants, outdoor kiosks, and various retail shops. This area is also an open-air museum, displaying the rich heritage region's through its landscape design. Water features throughout the boulevard honor the historic stream that once flowed here, adding a peaceful touch. The Business Park Project is not just a place to work and live; it's a vibrant community where history and modern life blend seamlessly. Join us and be part of this exciting destination where every corner has a story to tell.