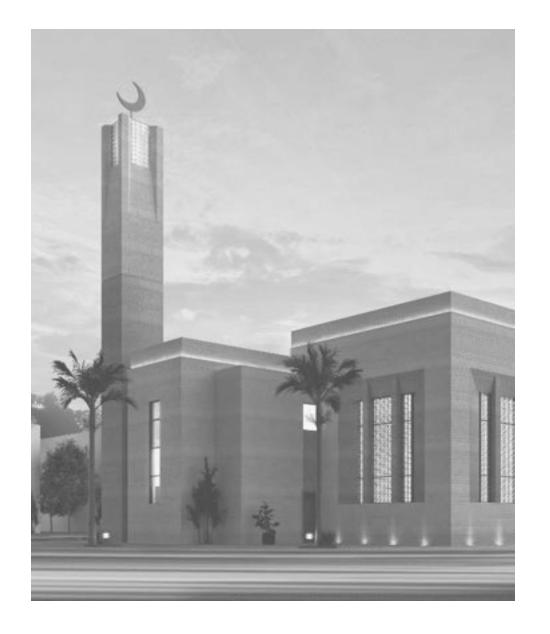

#### Mosque

Lusail mosque Location: Lusail - Qatar

Plot Area: 2337sqm Built Up Area: 2168sqm Year Of Design: 2021 Status: Tendering

In Lusail's residential Khuzama district, this project involves the construction of a mosque designed to accommodate 700 worshippers. Our services cover full architectural design, engineering, and on-site supervision. Combining contemporary functionality with timeless architectural elements, the mosque embodies a harmonious fusion of modern and traditional aesthetics. Committed to sustainability, the project adheres to GSAS requirements, achieving a commendable 2-star rating. The aim is to create a sacred space that resonates with the community, enriching the cultural landscape of Lusail and fostering spiritual connection.