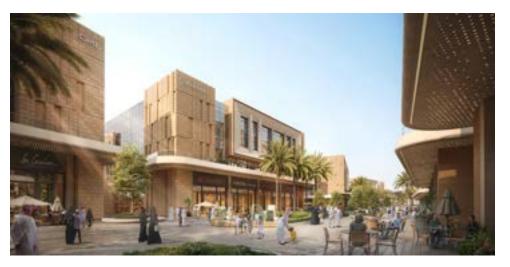

#### Business Park

Plot Area: 111812 sqm Built Up Area: 485000 sqm Year Of Design: 2023 Status: Competition

Business Park Project - a unique development where office spaces, residential buildings, and a lively shopping boulevard come together. At the center of this community is the boulevard, filled restaurants, outdoor kiosks, and various retail shops. This area is also an open-air museum, displaying the rich heritage region's through its landscape design. Water features throughout the boulevard honor the historic stream that once flowed here, adding a peaceful touch. The Business Park Project is not just a place to work and live; it's a vibrant community where history and modern life blend seamlessly. Join us and be part of this exciting destination where every corner has a story to tell.