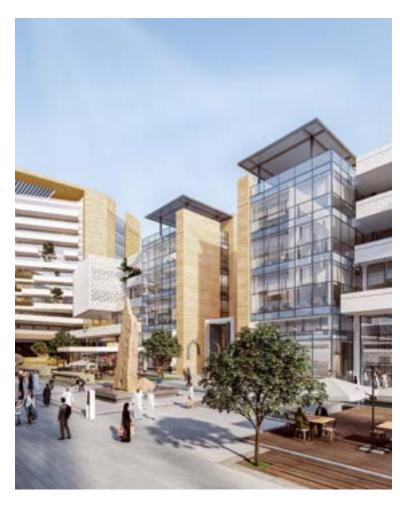

#### Business Park

Plot Area: 111812 sqm Built Up Area: 485000 sqm Year Of Design: 2023 Status: Competition

Business Park Project - a unique development where office spaces, residential buildings, and a lively shopping boulevard come together. At the center of this community is the boulevard, filled restaurants, outdoor kiosks, and various retail shops. This area is also an open-air museum, displaying the rich heritage region's through its landscape design. Water features throughout the boulevard honor the historic stream that once flowed here, adding a peaceful touch. The Business Park Project is not just a place to work and live; it's a vibrant community where history and modern life blend seamlessly. Join us and be part of this exciting destination where every corner has a story to tell.