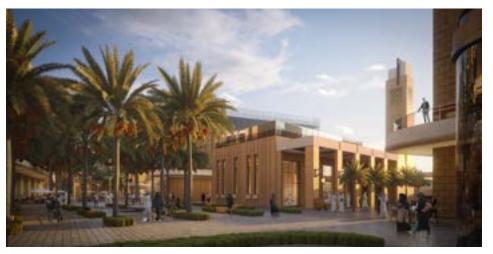

#### Business Park

Plot Area: 111812 sqm Built Up Area: 485000 sqm Year Of Design: 2023 Status: Competition

Business Park Project - a unique development where office spaces, residential buildings, and a lively shopping boulevard come together. At the center of this community is the boulevard, filled restaurants, outdoor kiosks, and various retail shops. This area is also an open-air museum, displaying the rich heritage region's through its landscape design. Water features throughout the boulevard honor the historic stream that once flowed here, adding a peaceful touch. The Business Park Project is not just a place to work and live; it's a vibrant community where history and modern life blend seamlessly. Join us and be part of this exciting destination where every corner has a story to tell.