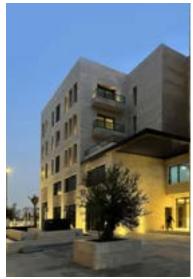

## Savoy residence Location: Doha, Qatar

Plot Area: 3636sqm Built Up Area: 13800sqm Year Of Design: 2019 Status: Completed

Situated in the esteemed Lusail Fox Hills area of Qatar, mixed-use project integrates modern functionality with architectural elegance. Comprising two mirrored buildings across four floors each, with two parking basements, the development is designed to accommodate diverse needs seamlessly. A defining feature is the central public plaza, fostering community engagement and social cohesion. Emphasizing sustainability, the project proudly complies with 2-star GSAS requirements, experience reflecting environmental our responsibility. Our comprehensive services encompass architecture, interior design, and engineering, ensuring a holistic approach to design.

Client Mrs Naema Alkuwari Doha Qatar

Project construction value: 35 million QAR

Hotel Projects