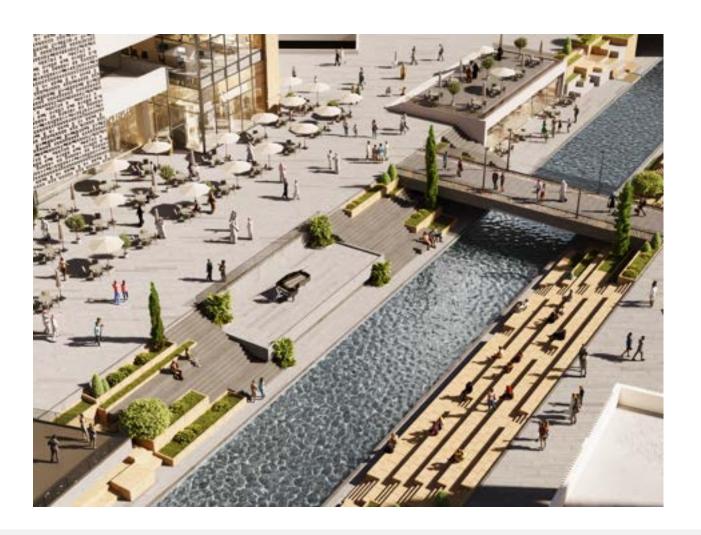

#### Business Park

Plot Area: 111812 sqm Built Up Area: 485000 sqm Year Of Design: 2023 Status: Competition

Business Park Project - a unique development where office spaces, residential buildings, and a lively shopping boulevard come together. At the center of this community is the boulevard, filled restaurants, outdoor kiosks, and various retail shops. This area is also an open-air museum, displaying the rich heritage region's through its landscape design. Water features throughout the boulevard honor the historic stream that once flowed here, adding a peaceful touch. The Business Park Project is not just a place to work and live; it's a vibrant community where history and modern life blend seamlessly. Join us and be part of this exciting destination where every corner has a story to tell.