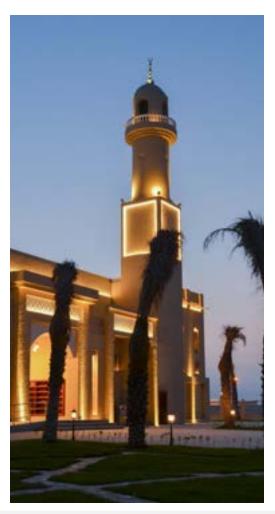

#### Mosque

Lusail mosque Location: Lusail - Qatar

Plot Area: 2337sqm Built Up Area: 2168sqm Year Of Design: 2021 Status: Tendering

In Lusail's residential Khuzama district, this project involves the construction of a mosque designed to accommodate 700 worshippers. Our services cover full architectural design, engineering, and on-site supervision. Combining contemporary functionality with timeless architectural elements, the mosque embodies a harmonious fusion of modern and traditional aesthetics. Committed to sustainability, the project adheres to GSAS requirements, achieving a commendable 2-star rating. The aim is to create a sacred space that resonates with the community, enriching the cultural landscape of Lusail and fostering spiritual connection.