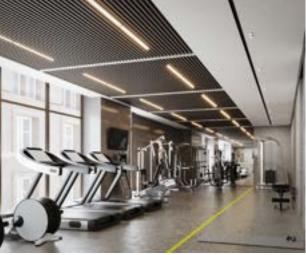

#### Almuntazah Location: Doha, Qatar

Plot Area: 1819sqm Built Up Area: 11,800sqm Year Of Design:2019 Status: Completed

Nestled in the heart of Doha's bustling city center, this mixed-use project encompasses four retail shops and 55 residential apartments. Spread across eight floors with two basements dedicated to parking and services, the development offers a total built-up area of 11,000 square meters on a 1,800 square meter plot. The pinnacle of luxury living is the penthouse, boasting exclusive amenities such as a pool and gym. Our comprehensive services cover architecture, interior design, engineering, and onsite supervision, ensuring attention to detail and adherence to the project's vision. With a prime location and thoughtfully designed spaces, this project aims to set a new standard for urban living in Doha, combining convenience, comfort, and sophistication