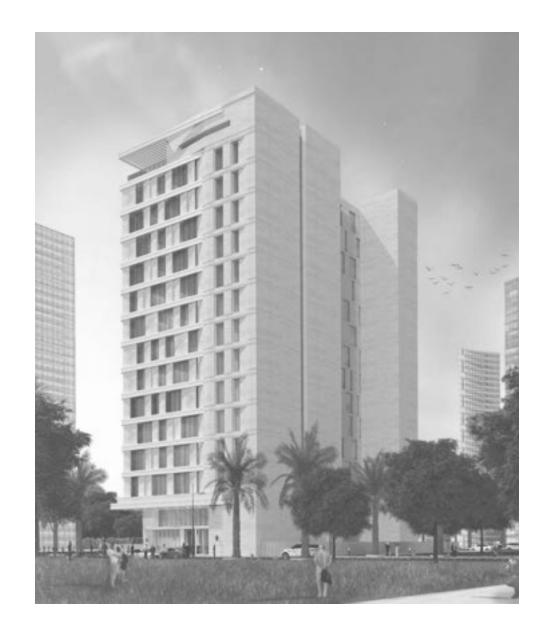

## D Hotel Building Location: Dubai, UAE

Plot Area: 2000sqm Built Up Area: 17000sqm Year Of Design: 2015 Status: Concept Design

The site of this project is located in Dubai beside the mall of the Emirates. The project is composed of ground floor and 14 levels.

The guest rooms has been oriented towards the best views of the sea and the city, courtyard has been created on different levels to enrich the outdoor experience in the hotel facilities.

The façade has been treated with a perforated mesh design to maintain the energy efficiency of the building.

Client: Subconsultant for Local Firm

Project construction value: N\A