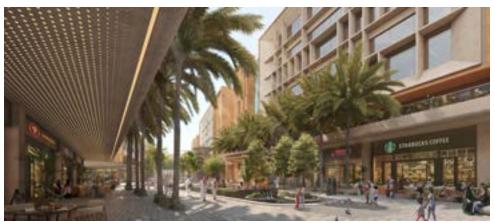

#### Business Park

Plot Area: 111812 sqm Built Up Area: 485000 sqm Year Of Design: 2023 Status: Competition

Business Park Project - a unique development where office spaces, residential buildings, and a lively shopping boulevard come together. At the center of this community is the boulevard, filled restaurants, outdoor kiosks, and various retail shops. This area is also an open-air museum, displaying the rich heritage region's through its landscape design. Water features throughout the boulevard honor the historic stream that once flowed here, adding a peaceful touch. The Business Park Project is not just a place to work and live; it's a vibrant community where history and modern life blend seamlessly. Join us and be part of this exciting destination where every corner has a story to tell.