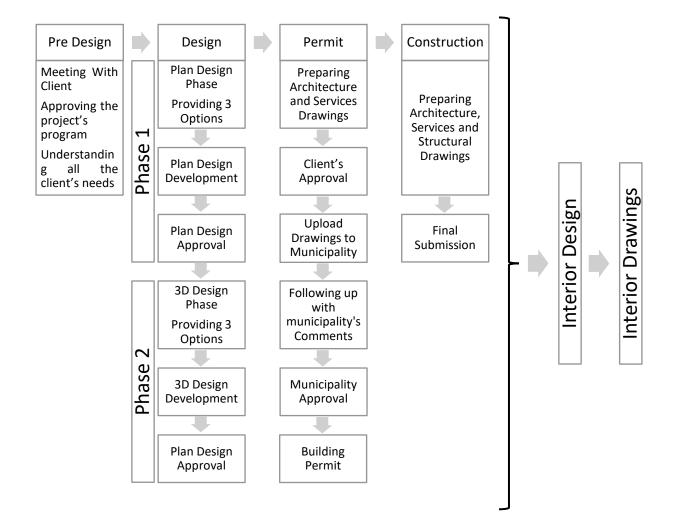

Company Profile 2024

#### **Business Model**

Since its establishment in Amman, Jordan, with a staff of just two architects, Barjous Architects has evolved and expanded. With **35 enthusiastic employee (architects, engineers & admins)** the company is now situated in both Jordan and Qatar.

Five teams make up Barjous Architects, each of which is led by a senior architect or engineer who is in charge of a team of architects.

Structural and MEP consultancy is always available and is coordinated through the principal architect and senior architects.



#### Work Process



#### Our services



# **Project Collection**

Mixed use Projects



**03**Mosques



02 Hotel Projects



04 Residential Projects





#### **Business Park – Option 1**

Location: Riyadh – Saudi Arabia

Plot Area: 111812 sqm

Built Up Area: 485000 sqm

Year Of Design: 2023





#### **Business Park**

Location: Riyadh – Saudi Arabia

Plot Area: 111812 sqm

Built Up Area: 485000 sqm

Year Of Design: 2023

Status: Design Concept





#### **Business Park**

Location: Riyadh – Saudi Arabia

Plot Area: 111812 sqm

Built Up Area: 485000 sqm

Year Of Design: 2023

Status: Design Concept





#### **Business Park**

Location: Riyadh – Saudi Arabia

Plot Area: 111812 sqm

Built Up Area: 485000 sqm

Year Of Design: 2023

Status: Design Concept





#### **Business Park**

Location: Riyadh – Saud