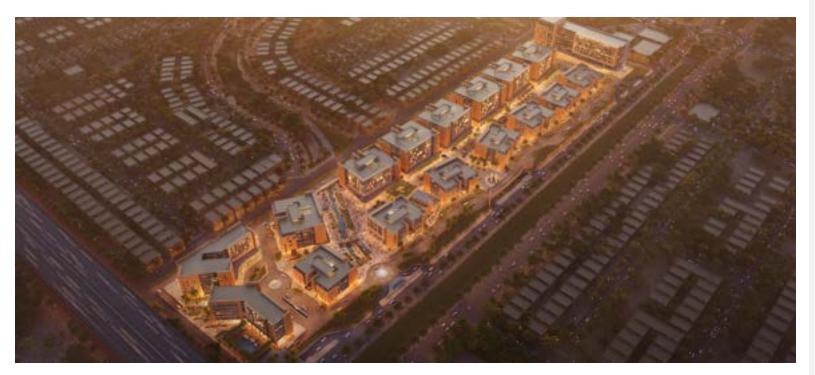

#### Business Park

Plot Area: 111812 sqm Built Up Area: 485000 sqm Year Of Design: 2023 Status: Competition

Business Park Project - a unique development where office spaces, residential buildings, and a lively shopping boulevard come together. At the center of this community is the boulevard, filled restaurants, outdoor kiosks, and various retail shops. This area is also an open-air museum, displaying the rich heritage region's through its landscape design. Water features throughout the boulevard honor the historic stream that once flowed here, adding a peaceful touch. The Business Park Project is not just a place to work and live; it's a vibrant community where history and modern life blend seamlessly. Join us and be part of this exciting destination where every corner has a story to tell.