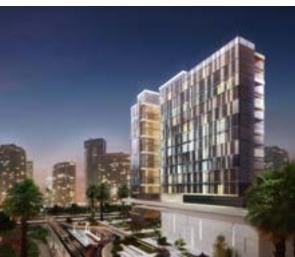

## Savoy residence Location: Doha, Qatar

Plot Area: 3636sqm Built Up Area: 13800sqm Year Of Design: 2019 Status: Completed

Situated in the esteemed Lusail Fox Hills area of Qatar, mixed-use project integrates modern functionality with architectural elegance. Comprising two mirrored buildings across four floors each, with two parking basements, the development is designed to accommodate diverse needs seamlessly. A defining feature is the central public plaza, fostering community engagement and social cohesion. Emphasizing sustainability, the project proudly complies with 2-star GSAS requirements, experience reflecting environmental our responsibility. Our comprehensive services encompass architecture, interior design, and engineering, ensuring a holistic approach to design.

Client Mrs Naema Alkuwari Doha Qatar

Project construction value: 35 million QAR

Hotel Projects