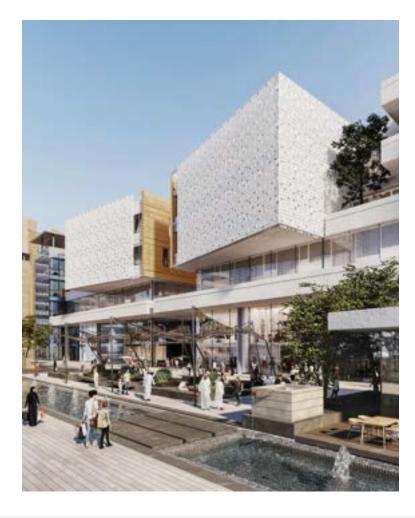

#### Business Park

Plot Area: 111812 sqm Built Up Area: 485000 sqm Year Of Design: 2023 Status: Competition

Business Park Project - a unique development where office spaces, residential buildings, and a lively shopping boulevard come together. At the center of this community is the boulevard, filled restaurants, outdoor kiosks, and various retail shops. This area is also an open-air museum, displaying the rich heritage region's through its landscape design. Water features throughout the boulevard honor the historic stream that once flowed here, adding a peaceful touch. The Business Park Project is not just a place to work and live; it's a vibrant community where history and modern life blend seamlessly. Join us and be part of this exciting destination where every corner has a story to tell.