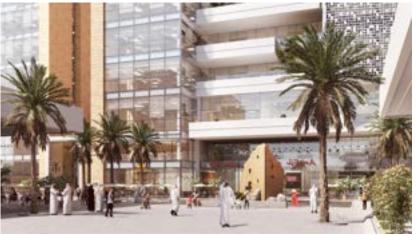

#### **Business Park – Option 1**

Location: Riyadh – Saudi Arabia

Plot Area: 111812 sqm

Built Up Area: 485000 sqm

Year Of Design: 2023

#### **Business Park**

Location: Riyadh – Saudi Arabia

Plot Area: 111812 sqm

Built Up Area: 485000 sqm

Year Of Design: 2023

Status: Design Concept

#### **Business Park – Option 2**

Location: Riyadh – Saudi Arabia

Plot Area: 111812 sqm

Built Up Area: 485000 sqm

Year Of Design: 2023

Status: Competition

#### Business Park

Plot Area: 111812 sqm Built Up Area: 485000 sqm Year Of Design: 2023 Status: Competition

Business Park Project - a unique development where office spaces, residential buildings, and a lively shopping boulevard come together. At the center of this community is the boulevard, filled restaurants, outdoor kiosks, and various retail shops. This area is also an open-air museum, displaying the rich heritage region's through its landscape design. Water features throughout the boulevard honor the historic stream that once flowed here, adding a peaceful touch. The Business Park Project is not just a place to work and live; it's a vibrant community where history and modern life blend seamlessly. Join us and be part of this exciting destination where every corner has a story to tell.

#### **Business Park**

Location: Riyadh – Saudi Arabia

Plot Area: 111812 sqm

Built Up Area: 485000 sqm

Year Of Design: 2023

Status: Competition