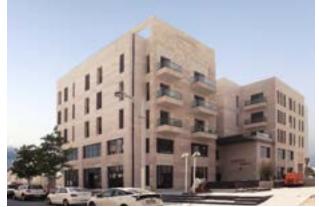

#### Almuntazah Location: Doha, Qatar

Plot Area: 1819sqm Built Up Area: 11,800sqm Year Of Design:2019 Status: Completed

Nestled in the heart of Doha's bustling city center, this mixed-use project encompasses four retail shops and 55 residential apartments. Spread across eight floors with two basements dedicated to parking and services, the development offers a total built-up area of 11,000 square meters on a 1,800 square meter plot. The pinnacle of luxury living is the penthouse, boasting exclusive amenities such as a pool and gym. Our comprehensive services cover architecture, interior design, engineering, and onsite supervision, ensuring attention to detail and adherence to the project's vision. With a prime location and thoughtfully designed spaces, this project aims to set a new standard for urban living in Doha, combining convenience, comfort, and sophistication