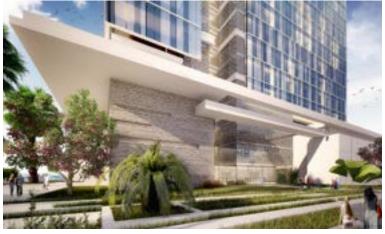

## Savoy residence Location: Doha, Qatar

Plot Area: 3636sqm Built Up Area: 13800sqm Year Of Design: 2019 Status: Completed

Situated in the esteemed Lusail Fox Hills area of Qatar, mixed-use project integrates modern functionality with architectural elegance. Comprising two mirrored buildings across four floors each, with two parking basements, the development is designed to accommodate diverse needs seamlessly. A defining feature is the central public plaza, fostering community engagement and social cohesion. Emphasizing sustainability, the project proudly complies with 2-star GSAS requirements, experience reflecting environmental our responsibility. Our comprehensive services encompass architecture, interior design, and engineering, ensuring a holistic approach to design.

Client Mrs Naema Alkuwari Doha Qatar

Project construction value: 35 million QAR

Hotel Projects