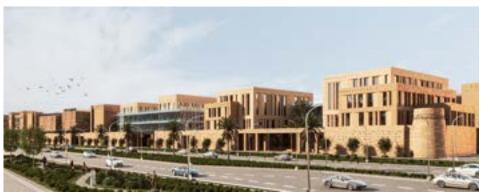

#### **Business Park – Option 1**

Location: Riyadh – Saudi Arabia

Plot Area: 111812 sqm

Built Up Area: 485000 sqm

Year Of Design: 2023

#### **Business Park**

Location: Riyadh – Saudi Arabia

Plot Area: 111812 sqm

Built Up Area: 485000 sqm

Year Of Design: 2023

Status: Design Concept

#### **Business Park – Option 2**

Location: Riyadh – Saudi Arabia

Plot Area: 111812 sqm

Built Up Area: 485000 sqm

Year Of Design: 2023

Status: Competition

#### Business Park

Plot Area: 111812 sqm Built Up Area: 485000 sqm Year Of Design: 2023 Status: Competition

Business Park Project - a unique development where office spaces, residential buildings, and a lively shopping boulevard come together. At the center of this community is the boulevard, filled restaurants, outdoor kiosks, and various retail shops. This area is also an open-air museum, displaying the rich heritage region's through its landscape design. Water features throughout the boulevard honor the historic stream that once flowed here, adding a peaceful touch. The Business Park Project is not just a place to work and live; it's a vibrant community where history and modern life blend seamlessly. Join us and be part of this exciting destination where every corner has a story to tell.

Location: Riyadh - Saudi Arabia

#### **Business Park**

Location: Riyadh – Saudi Arabia

Plot Area: 111812 sqm

Built Up Area: 485000 sqm

Year Of Design: 2023

Status: Competition