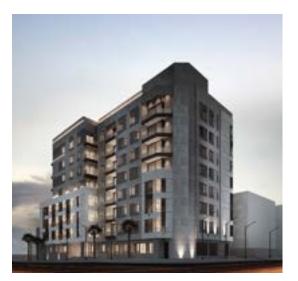

#### Almuntazah Location: Doha, Qatar

Plot Area: 1819sqm Built Up Area: 11,800sqm Year Of Design:2019 Status: Completed

Nestled in the heart of Doha's bustling city center, this mixed-use project encompasses four retail shops and 55 residential apartments. Spread across eight floors with two basements dedicated to parking and services, the development offers a total built-up area of 11,000 square meters on a 1,800 square meter plot. The pinnacle of luxury living is the penthouse, boasting exclusive amenities such as a pool and gym. Our comprehensive services cover architecture, interior design, engineering, and onsite supervision, ensuring attention to detail and adherence to the project's vision. With a prime location and thoughtfully designed spaces, this project aims to set a new standard for urban living in Doha, combining convenience, comfort, and sophistication