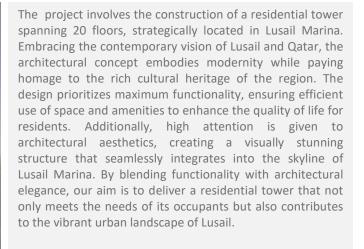

## Savoy residence Location: Doha, Qatar

Plot Area: 3636sqm Built Up Area: 13800sqm Year Of Design: 2019 Status: Completed

Situated in the esteemed Lusail Fox Hills area of Qatar, mixed-use project integrates modern functionality with architectural elegance. Comprising two mirrored buildings across four floors each, with two parking basements, the development is designed to accommodate diverse needs seamlessly. A defining feature is the central public plaza, fostering community engagement and social cohesion. Emphasizing sustainability, the project proudly complies with 2-star GSAS requirements, experience reflecting environmental our responsibility. Our comprehensive services encompass architecture, interior design, and engineering, ensuring a holistic approach to design.

Client Mrs Naema Alkuwari Doha Qatar

Project construction value: 35 million QAR

Hotel Projects