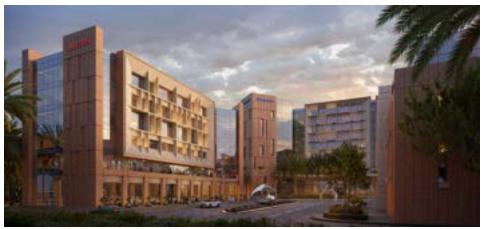

#### **Business Park – Option 1**

Location: Riyadh – Saudi Arabia

Plot Area: 111812 sqm

Built Up Area: 485000 sqm

Year Of Design: 2023

#### **Business Park**

Location: Riyadh – Saudi Arabia

Plot Area: 111812 sqm

Built Up Area: 485000 sqm

Year Of Design: 2023

Status: Design Concept

#### **Business Park – Option 2**

Location: Riyadh – Saudi Arabia

Plot Area: 111812 sqm

Built Up Area: 485000 sqm

Year Of Design: 2023

Status: Competition

#### Business Park

Plot Area: 111812 sqm Built Up Area: 485000 sqm Year Of Design: 2023 Status: Competition

Business Park Project - a unique development where office spaces, residential buildings, and a lively shopping boulevard come together. At the center of this community is the boulevard, filled restaurants, outdoor kiosks, and various retail shops. This area is also an open-air museum, displaying the rich heritage region's through its landscape design. Water features throughout the boulevard honor the historic stream that once flowed here, adding a peaceful touch. The Business Park Project is not just a place to work and live; it's a vibrant community where history and modern life blend seamlessly. Join us and be part of this exciting destination where every corner has a story to tell.

#### **Business Park**

Location: Riyadh – Saudi Arabia

Plot Area: 111812 sqm

Built Up Area: 485000 sqm

Year Of Design: 2023

Status: Competition