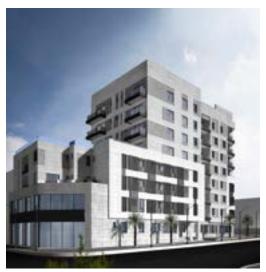

#### Almuntazah Location: Doha, Qatar

Plot Area: 1819sqm Built Up Area: 11,800sqm Year Of Design:2019 Status: Completed

Nestled in the heart of Doha's bustling city center, this mixed-use project encompasses four retail shops and 55 residential apartments. Spread across eight floors with two basements dedicated to parking and services, the development offers a total built-up area of 11,000 square meters on a 1,800 square meter plot. The pinnacle of luxury living is the penthouse, boasting exclusive amenities such as a pool and gym. Our comprehensive services cover architecture, interior design, engineering, and onsite supervision, ensuring attention to detail and adherence to the project's vision. With a prime location and thoughtfully designed spaces, this project aims to set a new standard for urban living in Doha, combining convenience, comfort, and sophistication