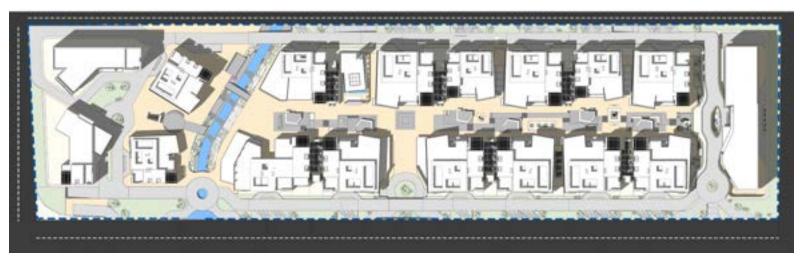

#### **Business Park – Option 1**

Location: Riyadh – Saudi Arabia

Plot Area: 111812 sqm

Built Up Area: 485000 sqm

Year Of Design: 2023

#### **Business Park**

Location: Riyadh – Saudi Arabia

Plot Area: 111812 sqm

Built Up Area: 485000 sqm

Year Of Design: 2023

Status: Design Concept

#### **Business Park – Option 2**

Location: Riyadh – Saudi Arabia

Plot Area: 111812 sqm

Built Up Area: 485000 sqm

Year Of Design: 2023

Status: Competition

#### Business Park

Plot Area: 111812 sqm Built Up Area: 485000 sqm Year Of Design: 2023 Status: Competition

Business Park Project - a unique development where office spaces, residential buildings, and a lively shopping boulevard come together. At the center of this community is the boulevard, filled restaurants, outdoor kiosks, and various retail shops. This area is also an open-air museum, displaying the rich heritage region's through its landscape design. Water features throughout the boulevard honor the historic stream that once flowed here, adding a peaceful touch. The Business Park Project is not just a place to work and live; it's a vibrant community where history and modern life blend seamlessly. Join us and be part of this exciting destination where every corner has a story to tell.

#### **Business Park**

Location: Riyadh – Saudi Arabia

Plot Area: 111812 sqm

Built Up Area: 485000 sqm

Year Of Design: 2023

Status: Competition