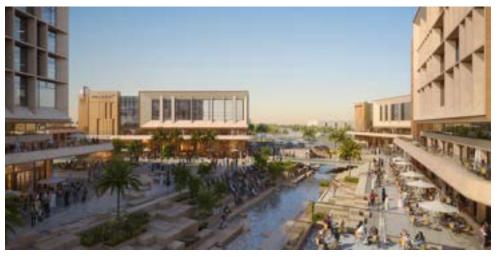

#### Business Park

Plot Area: 111812 sqm Built Up Area: 485000 sqm Year Of Design: 2023 Status: Competition

Business Park Project - a unique development where office spaces, residential buildings, and a lively shopping boulevard come together. At the center of this community is the boulevard, filled restaurants, outdoor kiosks, and various retail shops. This area is also an open-air museum, displaying the rich heritage region's through its landscape design. Water features throughout the boulevard honor the historic stream that once flowed here, adding a peaceful touch. The Business Park Project is not just a place to work and live; it's a vibrant community where history and modern life blend seamlessly. Join us and be part of this exciting destination where every corner has a story to tell.