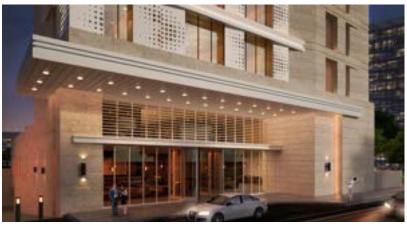

#### FAK - Hotel Location: Doha, Qatar

Plot Area: 612sqm Built Up Area: 10865sqm Year Of Design: 2022 Status: Under-Construction

This project involves the interior design of a 14-floor hotel located in Doha, Qatar. The hotel includes a mix of apartments and single bedrooms, providing versatile accommodation options for guests. The design aims to blend modern aesthetics with functional elegance, creating an inviting atmosphere for both short-term and long-term stays.

Client Mr Faris Alkaabi Doha Qatar

Project construction value: 60 million QAR