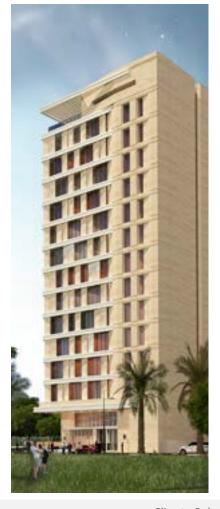

## D Hotel Building Location: Dubai, UAE

Plot Area: 2000sqm Built Up Area: 17000sqm Year Of Design: 2015 Status: Concept Design

The site of this project is located in Dubai beside the mall of the Emirates. The project is composed of ground floor and 14 levels.

The guest rooms has been oriented towards the best views of the sea and the city, courtyard has been created on different levels to enrich the outdoor experience in the hotel facilities.

The façade has been treated with a perforated mesh design to maintain the energy efficiency of the building.

Client: Subconsultant for Local Firm

Project construction value: N\A