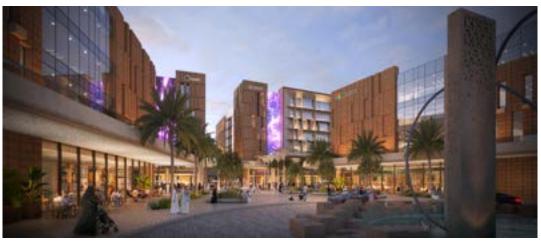

#### Business Park

Plot Area: 111812 sqm Built Up Area: 485000 sqm Year Of Design: 2023 Status: Competition

Business Park Project - a unique development where office spaces, residential buildings, and a lively shopping boulevard come together. At the center of this community is the boulevard, filled restaurants, outdoor kiosks, and various retail shops. This area is also an open-air museum, displaying the rich heritage region's through its landscape design. Water features throughout the boulevard honor the historic stream that once flowed here, adding a peaceful touch. The Business Park Project is not just a place to work and live; it's a vibrant community where history and modern life blend seamlessly. Join us and be part of this exciting destination where every corner has a story to tell.