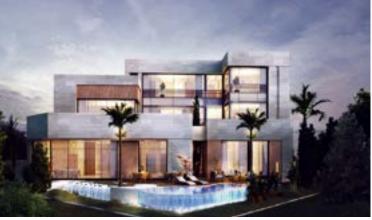

#### **Riyadh Compound**

Location: Riyadh, Saudi Arabia

Year Of Design:2023

Status: Conceptual Design

The luxury compound project in Doha, spanning 11,000 sqm, features 23 upscale villas, public amenities, and a central clubhouse within a built-up area of 13,000 sam. Our services encompassed architectural design, interior design, and full engineering services ,ensuring meticulous attention to detail and adherence to high-quality standards throughout the development process. With a focus on luxury, community, and excellence, this project sets a new standard for upscale living in the region, offering residents a sophisticated and enriched lifestyle experience.

#### **Gharafa Compound**

Plot Area: 9555sqm Built Up Area: 10855sqm Year Of Design: 2022 Status: Under-Construction

The luxury compound project in Doha, spanning 11,000 sqm, features 23 upscale villas, public amenities, and a central clubhouse within a built-up area of 13,000 sgm. Our services architectural design, encompassed interior design, and full engineering services ,ensuring meticulous attention to detail and adherence to high-quality standards throughout the development process. With a focus on luxury, community, and excellence, this project sets a new standard for upscale living in the region, offering residents a sophisticated and enriched lifestyle experience.

Location: Doha, Qatar

Client alnama'a real estate development Doha Qatar

Project construction value: 40 million QAR