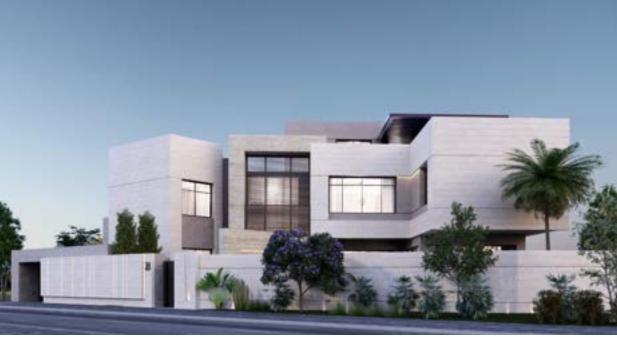

#### **Gharafa Compound**

Plot Area: 9555sqm Built Up Area: 10855sqm Year Of Design: 2022 Status: Under-Construction

The luxury compound project in Doha, spanning 11,000 sqm, features 23 upscale villas, public amenities, and a central clubhouse within a built-up area of 13,000 sgm. Our services architectural design, encompassed interior design, and full engineering services ,ensuring meticulous attention to detail and adherence to high-quality standards throughout the development process. With a focus on luxury, community, and excellence, this project sets a new standard for upscale living in the region, offering residents a sophisticated and enriched lifestyle experience.

Location: Doha, Qatar

Client alnama'a real estate development Doha Qatar

Project construction value: 40 million QAR