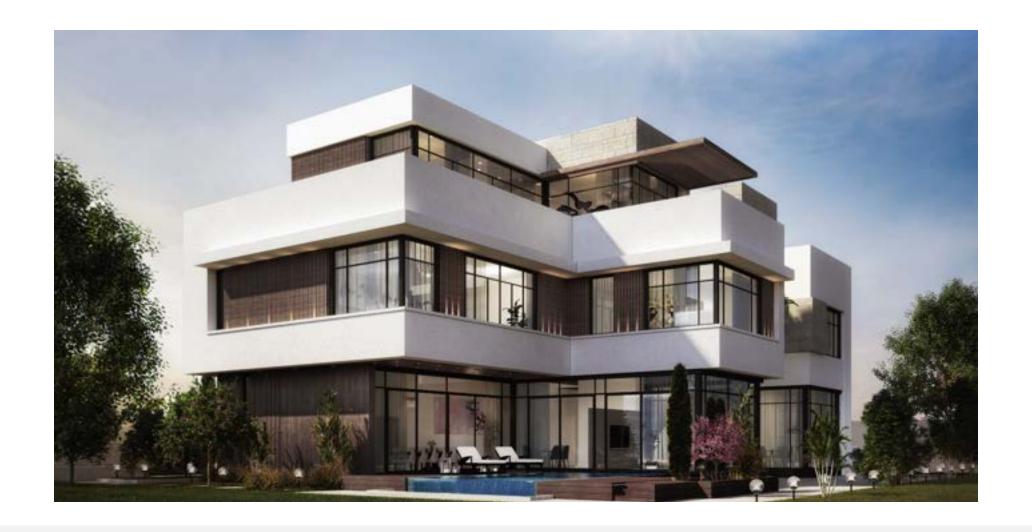

#### **Gharafa Compound**

Plot Area: 9555sqm Built Up Area: 10855sqm Year Of Design: 2022 Status: Under-Construction

The luxury compound project in Doha, spanning 11,000 sqm, features 23 upscale villas, public amenities, and a central clubhouse within a built-up area of 13,000 sgm. Our services architectural design, encompassed interior design, and full engineering services ,ensuring meticulous attention to detail and adherence to high-quality standards throughout the development process. With a focus on luxury, community, and excellence, this project sets a new standard for upscale living in the region, offering residents a sophisticated and enriched lifestyle experience.

Location: Doha, Qatar

Client alnama'a real estate development Doha Qatar

Project construction value: 40 million QAR