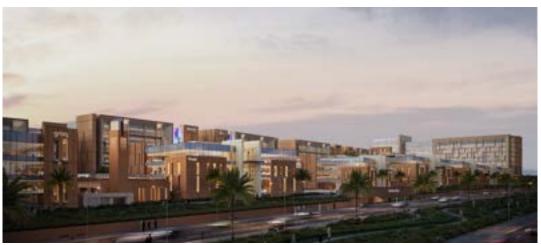

#### Business Park

Plot Area: 111812 sqm Built Up Area: 485000 sqm Year Of Design: 2023 Status: Competition

Business Park Project - a unique development where office spaces, residential buildings, and a lively shopping boulevard come together. At the center of this community is the boulevard, filled restaurants, outdoor kiosks, and various retail shops. This area is also an open-air museum, displaying the rich heritage region's through its landscape design. Water features throughout the boulevard honor the historic stream that once flowed here, adding a peaceful touch. The Business Park Project is not just a place to work and live; it's a vibrant community where history and modern life blend seamlessly. Join us and be part of this exciting destination where every corner has a story to tell.