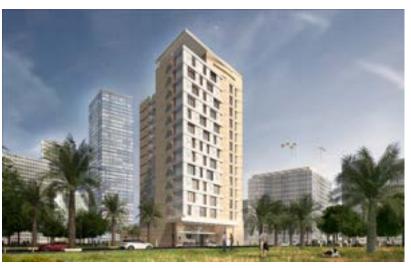

#### FAK - Hotel Location: Doha, Qatar

Plot Area: 612sqm Built Up Area: 10865sqm Year Of Design: 2022 Status: Under-Construction

This project involves the interior design of a 14-floor hotel located in Doha, Qatar. The hotel includes a mix of apartments and single bedrooms, providing versatile accommodation options for guests. The design aims to blend modern aesthetics with functional elegance, creating an inviting atmosphere for both short-term and long-term stays.

Client Mr Faris Alkaabi Doha Qatar

Project construction value: 60 million QAR