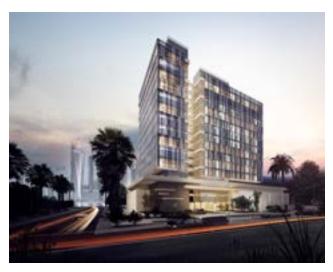

## D Hotel Building Location: Dubai, UAE

Plot Area: 2000sqm Built Up Area: 17000sqm Year Of Design: 2015 Status: Concept Design

The site of this project is located in Dubai beside the mall of the Emirates. The project is composed of ground floor and 14 levels.

The guest rooms has been oriented towards the best views of the sea and the city, courtyard has been created on different levels to enrich the outdoor experience in the hotel facilities.

The façade has been treated with a perforated mesh design to maintain the energy efficiency of the building.

Client: Subconsultant for Local Firm

Project construction value: N\A