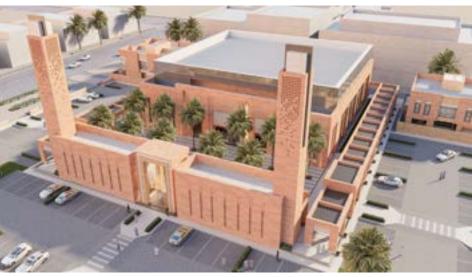

# Al-Shuhada mosque Location: Riyadh – Saudi Arabia

Plot Area: 11000sqm Built Up Area:4900sqm Year Of Design: 2024 Status: Under - Construction

The mosque project, located in Riyadh, Saudi Arabia, is a monumental architectural masterpiece designed to embody the spiritual essence and heritage of the region. Featuring a vast outdoor courtyard that serves as a serene gathering space, the mosque emphasizes community and connection. At its heart is a grand double-volume prayer hall, meticulously crafted with soaring ceilings and intricate detailing to inspire awe and reflection. The design harmonizes traditional Najdi architectural elements with contemporary aesthetics, ensuring the mosque serves as both a spiritual sanctuary and a cultural landmark in Riyadh