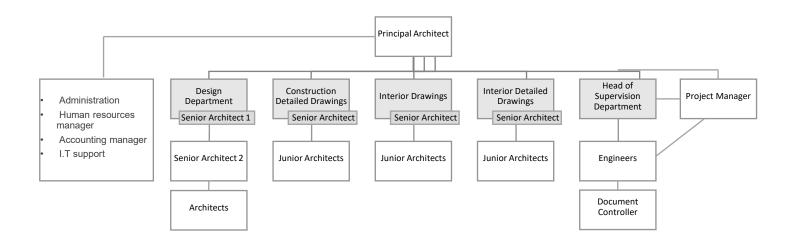

#### **Business Model**

Since its establishment in Amman, Jordan, with a staff of just two architects, Barjous Architects has evolved and expanded. With **35 enthusiastic employee (architects, engineers & admins)** the company is now situated in both Jordan and Qatar.

Five teams make up Barjous Architects, each of which is led by a senior architect or engineer who is in charge of a team of architects.

Structural and MEP consultancy is always available and is coordinated through the principal architect and senior architects.