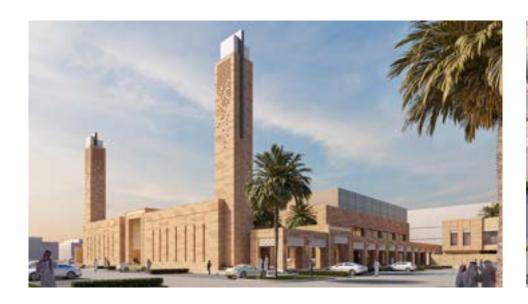

# Al-Shuhada mosque Location: Riyadh – Saudi Arabia

Plot Area: 11000sqm Built Up Area:4900sqm Year Of Design: 2024 Status: Under - Construction

The mosque project, located in Riyadh, Saudi Arabia, is a monumental architectural masterpiece designed to embody the spiritual essence and heritage of the region. Featuring a vast outdoor courtyard that serves as a serene gathering space, the mosque emphasizes community and connection. At its heart is a grand double-volume prayer hall, meticulously crafted with soaring ceilings and intricate detailing to inspire awe and reflection. The design harmonizes traditional Najdi architectural elements with contemporary aesthetics, ensuring the mosque serves as both a spiritual sanctuary and a cultural landmark in Riyadh