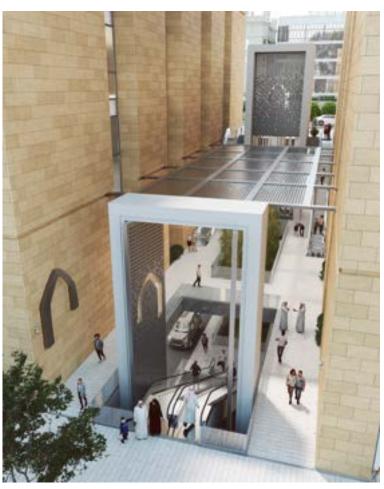

#### **DE3 - Community District**

Location: Riyadh – Saudi Arabia

Plot Area: 125712 sqm Year Of Design: 2024 Status: Design Concept

This mixed-use district in Saudi Arabia is a vibrant and cohesive development that seamlessly residential, integrates commercial, office, clinic, and kindergarten facilities, creating a dynamic environment for living, working, and leisure. Designed with a celebration of Najdi architectural elements, the district reflects the rich cultural heritage of the region while incorporating contemporary design principles. Courtyards, narrow pathways, and modern facades featuring traditional motifs and materials harmonize modernity, tradition with fostering a sense of community and belonging addressing the practical needs of urban life.

#### **DE3 - Community District**

Location: Riyadh – Saudi Arabia

Plot Area: 125712 sqm Year Of Design: 2024 Status: Design Concept

This mixed-use district in Saudi Arabia is a vibrant and cohesive development that seamlessly residential, integrates commercial, office, clinic, and kindergarten facilities, creating a dynamic environment for living, working, and leisure. Designed with a celebration of Najdi architectural elements, the district reflects the rich cultural heritage of the region while incorporating contemporary design principles. Courtyards, narrow pathways, and modern facades featuring traditional motifs and materials harmonize with modernity, tradition fostering a sense of community and belonging addressing the practical needs of urban life.

#### **DE3 - Community District**

Location: Riyadh - Saudi Arabia

Plot Area: 125712 sqm Year Of Design: 2024 Status: Design Concept

This mixed-use district in Saudi Arabia is a vibrant and cohesive development that seamlessly integrates residential, commercial, office, clinic, and kindergarten facilities, creating a dynamic environment for living, working, and leisure. Designed with a celebration of Najdi architectural elements, the district reflects the rich cultural heritage of the region while incorporating contemporary design principles. Courtyards, narrow pathways, and modern facades featuring traditional motifs and materials harmonize with modernity, tradition fostering a sense of community and belonging addressing the practical needs of urban life.