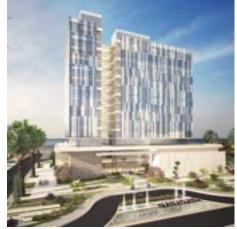

## Savoy residence Location: Doha, Qatar

Plot Area: 3636sqm Built Up Area: 13800sqm Year Of Design: 2019 Status: Completed

Situated in the esteemed Lusail Fox Hills area of Qatar, mixed-use project integrates modern functionality with architectural elegance. Comprising two mirrored buildings across four floors each, with two parking basements, the development is designed to accommodate diverse needs seamlessly. A defining feature is the central public plaza, fostering community engagement and social cohesion. Emphasizing sustainability, the project proudly complies with 2-star GSAS requirements, experience reflecting environmental our responsibility. Our comprehensive services encompass architecture, interior design, and engineering, ensuring a holistic approach to design.

Client Mrs Naema Alkuwari Doha Qatar

Project construction value: 35 million QAR

Hotel Projects