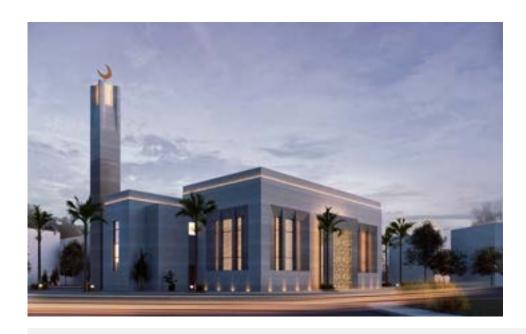

Um Slal Mosque Location: Um Slal - Qatar

Built Up Area:2000sqm

Year Of Design: 2016

Situated within a private farm in Umm Slal, Qatar, the project focuses on creating a mosque capable of accommodating 1500 worshippers. Combining traditional Qatari architectural motifs with contemporary interior design, the mosque is envisioned not only as a place of worship but also as an architectural artifact. Our comprehensive services cover architecture, interior design, and site supervision, ensuring meticulous attention to detail and adherence to the project's vision.