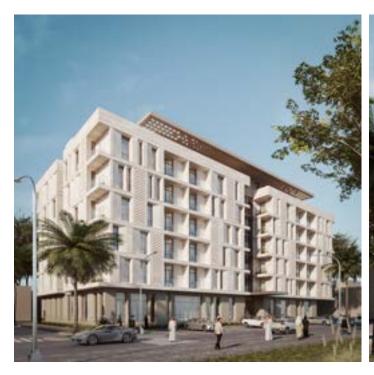

#### FAK - Hotel Location: Doha, Qatar

Plot Area: 612sqm Built Up Area: 10865sqm Year Of Design: 2022 Status: Under-Construction

This project involves the interior design of a 14-floor hotel located in Doha, Qatar. The hotel includes a mix of apartments and single bedrooms, providing versatile accommodation options for guests. The design aims to blend modern aesthetics with functional elegance, creating an inviting atmosphere for both short-term and long-term stays.

Client Mr Faris Alkaabi Doha Qatar

Project construction value: 60 million QAR