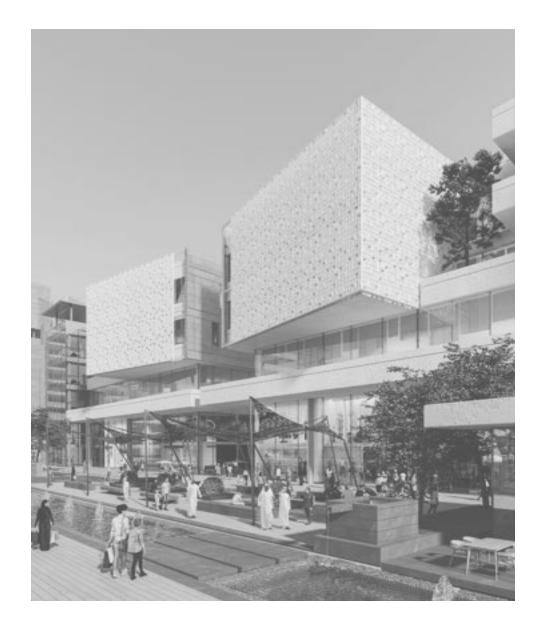

#### Almuntazah Location: Doha, Qatar

Plot Area: 1819sqm Built Up Area: 11,800sqm Year Of Design:2019 Status: Completed

Nestled in the heart of Doha's bustling city center, this mixed-use project encompasses four retail shops and 55 residential apartments. Spread across eight floors with two basements dedicated to parking and services, the development offers a total built-up area of 11,000 square meters on a 1,800 square meter plot. The pinnacle of luxury living is the penthouse, boasting exclusive amenities such as a pool and gym. Our comprehensive services cover architecture, interior design, engineering, and onsite supervision, ensuring attention to detail and adherence to the project's vision. With a prime location and thoughtfully designed spaces, this project aims to set a new standard for urban living in Doha, combining convenience, comfort, and sophistication