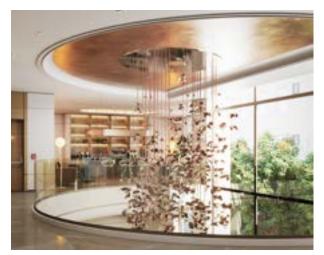

#### Almuntazah Location: Doha, Qatar

Plot Area: 1819sqm Built Up Area: 11,800sqm Year Of Design:2019 Status: Completed

Nestled in the heart of Doha's bustling city center, this mixed-use project encompasses four retail shops and 55 residential apartments. Spread across eight floors with two basements dedicated to parking and services, the development offers a total built-up area of 11,000 square meters on a 1,800 square meter plot. The pinnacle of luxury living is the penthouse, boasting exclusive amenities such as a pool and gym. Our comprehensive services cover architecture, interior design, engineering, and onsite supervision, ensuring attention to detail and adherence to the project's vision. With a prime location and thoughtfully designed spaces, this project aims to set a new standard for urban living in Doha, combining convenience, comfort, and sophistication