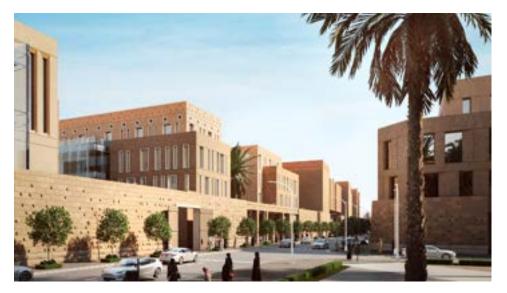

#### **Business Park – Option 1**

Location: Riyadh – Saudi Arabia

Plot Area: 111812 sqm

Built Up Area: 485000 sqm

Year Of Design: 2023

#### **Business Park**

Location: Riyadh – Saudi Arabia

Plot Area: 111812 sqm

Built Up Area: 485000 sqm

Year Of Design: 2023

Status: Design Concept

#### **Business Park – Option 2**

Location: Riyadh – Saudi Arabia

Plot Area: 111812 sqm

Built Up Area: 485000 sqm

Year Of Design: 2023

Status: Competition

#### Business Park

Plot Area: 111812 sqm Built Up Area: 485000 sqm Year Of Design: 2023 Status: Competition

Business Park Project - a unique development where office spaces, residential buildings, and a lively shopping boulevard come together. At the center of this community is the boulevard, filled restaurants, outdoor kiosks, and various retail shops. This area is also an open-air museum, displaying the rich heritage region's through its landscape design. Water features throughout the boulevard honor the historic stream that once flowed here, adding a peaceful touch. The Business Park Project is not just a place to work and live; it's a vibrant community where history and modern life blend seamlessly. Join us and be part of this exciting destination where every corner has a story to tell.

Location: Riyadh - Saudi Arabia

#### **Business Park**

Location: Riyadh – Saudi Arabia

Plot Area: 111812 sqm

Built Up Area: 485000 sqm

Year Of Design: 2023

Status: Competition