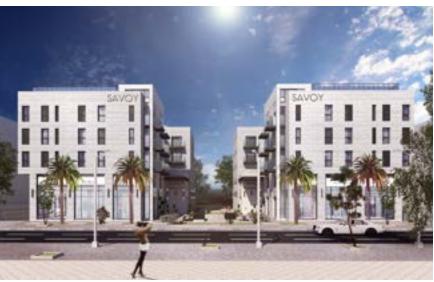

## Savoy residence Location: Doha, Qatar

Plot Area: 3636sqm Built Up Area: 13800sqm Year Of Design: 2019 Status: Completed

Situated in the esteemed Lusail Fox Hills area of Qatar, mixed-use project integrates modern functionality with architectural elegance. Comprising two mirrored buildings across four floors each, with two parking basements, the development is designed to accommodate diverse needs seamlessly. A defining feature is the central public plaza, fostering community engagement and social cohesion. Emphasizing sustainability, the project proudly complies with 2-star GSAS requirements, experience reflecting environmental our responsibility. Our comprehensive services encompass architecture, interior design, and engineering, ensuring a holistic approach to design.

Client Mrs Naema Alkuwari Doha Qatar

Project construction value: 35 million QAR

Hotel Projects