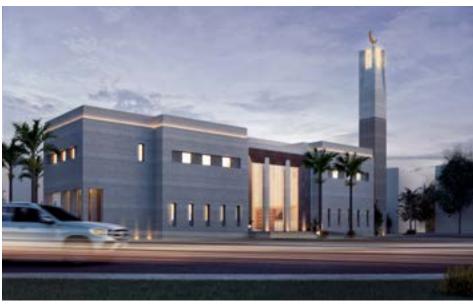

# Al-Shuhada mosque Location: Riyadh – Saudi Arabia

Plot Area: 11000sqm Built Up Area:4900sqm Year Of Design: 2024 Status: Under - Construction

The mosque project, located in Riyadh, Saudi Arabia, is a monumental architectural masterpiece designed to embody the spiritual essence and heritage of the region. Featuring a vast outdoor courtyard that serves as a serene gathering space, the mosque emphasizes community and connection. At its heart is a grand double-volume prayer hall, meticulously crafted with soaring ceilings and intricate detailing to inspire awe and reflection. The design harmonizes traditional Najdi architectural elements with contemporary aesthetics, ensuring the mosque serves as both a spiritual sanctuary and a cultural landmark in Riyadh