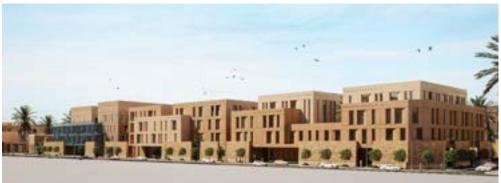

#### **Business Park – Option 1**

Location: Riyadh – Saudi Arabia

Plot Area: 111812 sqm

Built Up Area: 485000 sqm

Year Of Design: 2023

#### **Business Park**

Location: Riyadh – Saudi Arabia

Plot Area: 111812 sqm

Built Up Area: 485000 sqm

Year Of Design: 2023

Status: Design Concept

#### **Business Park – Option 2**

Location: Riyadh – Saudi Arabia

Plot Area: 111812 sqm

Built Up Area: 485000 sqm

Year Of Design: 2023

Status: Competition

#### Business Park

Plot Area: 111812 sqm Built Up Area: 485000 sqm Year Of Design: 2023 Status: Competition

Business Park Project - a unique development where office spaces, residential buildings, and a lively shopping boulevard come together. At the center of this community is the boulevard, filled restaurants, outdoor kiosks, and various retail shops. This area is also an open-air museum, displaying the rich heritage region's through its landscape design. Water features throughout the boulevard honor the historic stream that once flowed here, adding a peaceful touch. The Business Park Project is not just a place to work and live; it's a vibrant community where history and modern life blend seamlessly. Join us and be part of this exciting destination where every corner has a story to tell.