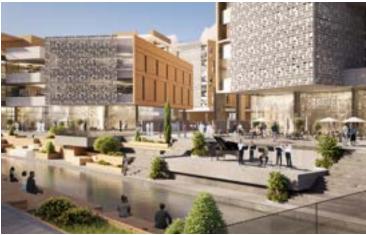

#### **Business Park – Option 1**

Location: Riyadh – Saudi Arabia

Plot Area: 111812 sqm

Built Up Area: 485000 sqm

Year Of Design: 2023

#### **Business Park**

Location: Riyadh – Saudi Arabia

Plot Area: 111812 sqm

Built Up Area: 485000 sqm

Year Of Design: 2023

Status: Design Concept

#### **Business Park – Option 2**

Location: Riyadh – Saudi Arabia

Plot Area: 111812 sqm

Built Up Area: 485000 sqm

Year Of Design: 2023

Status: Competition

#### Business Park

Plot Area: 111812 sqm Built Up Area: 485000 sqm Year Of Design: 2023 Status: Competition

Business Park Project - a unique development where office spaces, residential buildings, and a lively shopping boulevard come together. At the center of this community is the boulevard, filled restaurants, outdoor kiosks, and various retail shops. This area is also an open-air museum, displaying the rich heritage region's through its landscape design. Water features throughout the boulevard honor the historic stream that once flowed here, adding a peaceful touch. The Business Park Project is not just a place to work and live; it's a vibrant community where history and modern life blend seamlessly. Join us and be part of this exciting destination where every corner has a story to tell.

#### **Business Park**

Location: Riyadh – Saudi Arabia

Plot Area: 111812 sqm

Built Up Area: 485000 sqm

Year Of Design: 2023

Status: Competition